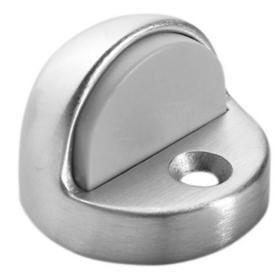

## Rockwood 443 - High Dome Stop

SIZE: Base: Ø 1 <sup>7</sup>/8" x <sup>1</sup>/2"h Height: 1 <sup>5</sup>/16"

WEIGHT: 3.2 lbs./10

ANSI A156.16 L02161

### MATERIAL: Solid Cast Brass with DuraFlex Bumper

FASTENER:

#12 x 1 1/2" Flat Head Wood Screw, Plastic Anchor #12-24 x 1" Flat Head Machine Screw, Lead Anchor

FEATURES: For doors with thresholds or undercut doors