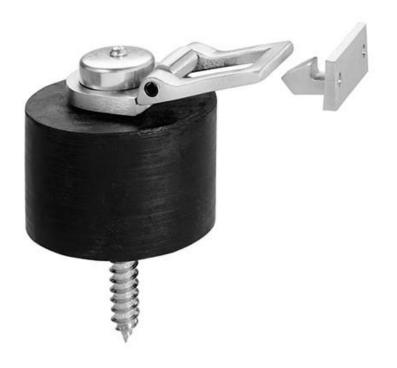

# Rockwood 464-RKW - Heavy Duty Door Stop with Holder

# Available Finishes:

• US26D/626

SIZE:

Ø 3 <sup>1</sup>/4" x 3"h Cap Body: #8-32 x <sup>3</sup>/s" Round Head Machine Screw

1.8 lbs.

#### MATERIAL:

Cast Brass and Black Rubber Bumper

#### **MOUNTING BODY:**

1 ea.  $^{1}/_{2}$ " x 4  $^{1}/_{2}$ " Lag Bolt; 1 ea. Lead Shield; 2 ea.  $^{\#}8$  x 1  $^{1}/_{2}$ " Flat Head Sheet Metal Screws

#### **FEATURES:**

Offers maximum protection needed for heavily used doors. Supplied with holder and catch.

300 Main Street

Rockwood, Pennsylvania 15557 P: 800.458.2424 • F: 800.922.9212

www.rockwoodmfg.com • orders.rockwood@assaabloy.com