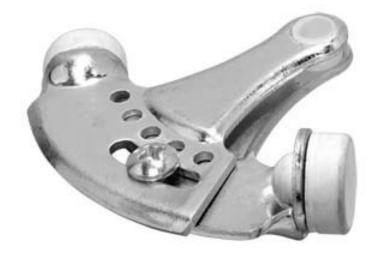

# Rockwood 528 - Heavy Duty Hinge Pin Stop

# Available Finishes: • ANT • BRS • NP Opening Adjustment: 70° to 100° WEIGHT: 1.3 lbs./10 ANSI A156.16: L02223

### MATERIAL:

Wrought Steel with Rubber Bumpers

### **FEATURES:**

- Positive slip proof adjustment
- $\bullet$  Heavy wrought steel construction works with both  $^1\!/_4$  and  $^5\!/_{16}$  hinge pins

ASSA ABLOY Opening Solutions Architectural Accessories Group Rockwood, PA Phone: (800) 458-2424 • Fax: (800) 922-9212 www.assaabloydooraccessories.us