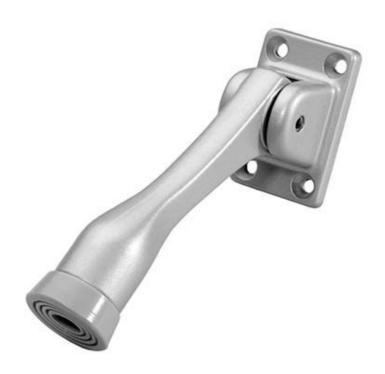

# Rockwood 460 - Kick Down Door Stop

# Available Finishes: BRS BRZ ALM ORB SIZE: Base: 2 1/16" x 1 3/8" Projection: 4" WEIGHT: 2.7 lbs./10 ANSI A156.16: L01382

### MATERIAL:

Solid Cast Aluminum with DuraFlex Bumper

### **FASTENERS:**

4 ea. #8 x 1" Flat Head Sheet Metal Screws

### **FEATURES:**

- Uses replacement bumper 461B
- DuraFlex bumper provides reliable grip on floor

300 Main Street

Rockwood, Pennsylvania 15557 P: 800.458.2424 • F: 800.922.9212

www.rockwoodmfg.com • orders.rockwood@assaabloy.com