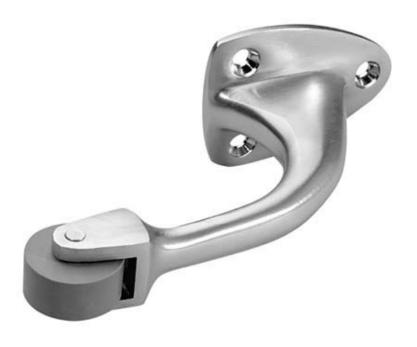

# Rockwood 455 - Curved Roller Stop

#### SIZE:

Base:  $1^{5}/8^{8} \times 2^{1}/4^{8}$ Projection:  $2^{3}/4^{8}$ 

WEIGHT 5 lbs./10

ANSI A156.16: L02211

#### MATERIAL:

Solid Cast Brass with DuraFlex Bumper

#### **FFATURES**

For use where doors swing into each other at odd angles

300 Main Street

Rockwood, Pennsylvania 15557 P: 800.458.2424 • F: 800.922.9212

www.rockwoodmfg.com • orders.rockwood@assaabloy.com