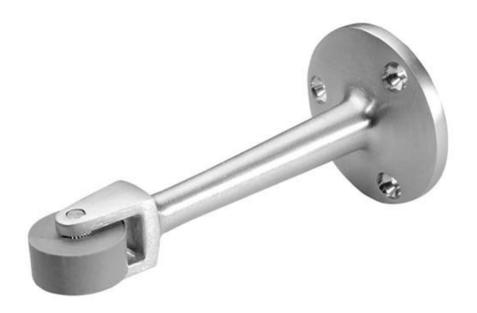

# Rockwood 456-RKW - Straight Roller Stop

### SIZE:

Base: Ø 2" Projection: 4 <sup>9</sup>/<sub>16</sub>'

#### MATERIAL:

Solid Cast Brass with DuraFlex Bumper