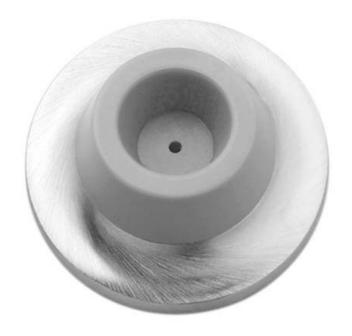

# Rockwood 405 - Concave Solid Cast Wall Stop

# Available Finishes: • US3/605 • US4/606 • US10/612 • US10B/613 • US10BE/613E • US15/619 • US26/625 • US26D/626 SIZE: Ø 2 7/16" Projection: 1" WEIGHT: 2 lbs./10 ANSI A156.16: L02251

### MATERIAL:

Cast Brass with Rubber Bumper

### **FEATURES:**

Concealed mounting, concave bumper.

### BUMPER:

Concave