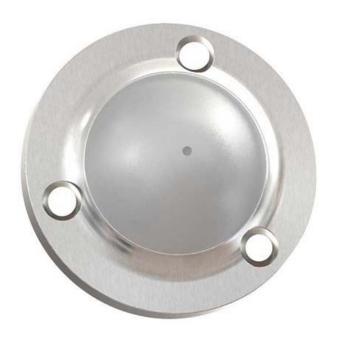

# Rockwood 412 - Convex Solid Cast Wall Stop

# Available Finishes: • US10BE/613E • US15/619 • US26/625 • US26D/626 SIZE: Ø 2 7/16" Projection: 1" WEIGHT: 3.5 lbs./10 ANSI A156.16: L12111

### MATERIAL:

Cast Brass with DuraFlex Bumper

### **BUMPER:**

Convex

300 Main Street

Rockwood, Pennsylvania 15557 P: 800.458.2424 • F: 800.922.9212

www.rockwoodmfg.com • orders.rockwood@assaabloy.com