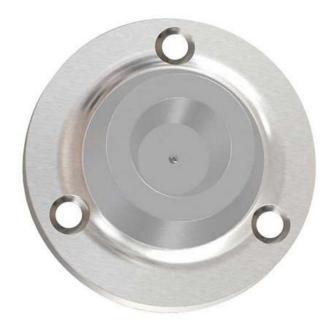

# Rockwood 416 - Concave Solid Cast Wall Stop

### SIZE

Ø 2 <sup>7</sup>/16"

WEIGHT:

ANSI A 156.16: L12261

## MATERIAL:

Cast Brass with DuraFlex Bumper

#### **FASTENERS:**

3 ea.  $\#8 \times 1^{3}/4$ " Flat Head Sheet Metal Screws

## BUMPER:

Concave

300 Main Street

Rockwood, Pennsylvania 15557 P: 800.458.2424 • F: 800.922.9212

www.rockwoodmfg.com • orders.rockwood@assaabloy.com