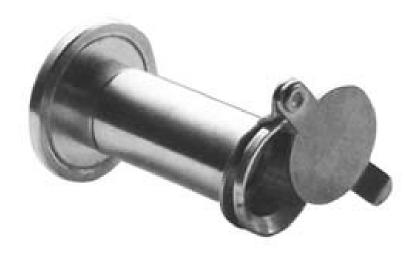

# Rockwood 626 - 190° Door Viewer with Cover

# Available Finishes: • ANT • BRS • CRM • DCRM WEIGHT: 0.1 lbs. ANSI A156.16: L03221, L03172

### **FEATURES:**

- For doors 1  $^{3}/_{8}$ " to 2  $^{1}/_{8}$ "
- Privacy cover to prevent visual intrusion from outside of the room
- UL listed