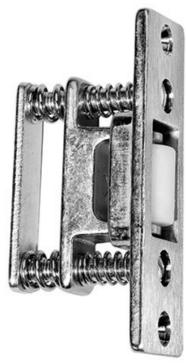

# Rockwood 590DA - Roller Latch with **Double Acting Strike**

## **OTHERS:**

For use on double acting doors and frames with the No. 590. Specify size required.

300 Main Street

Rockwood, Pennsylvania 15557 P: 800.458.2424 • F: 800.922.9212

www.rockwoodmfg.com • orders.rockwood@assaabloy.com