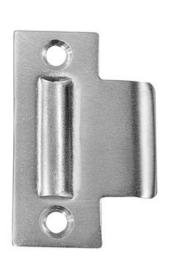

## Rockwood 592 - Roller Latch

### Available Finishes:

- US3/605
- US4/606
- US10/612
- US10B/61<sup>2</sup>
- US10BE/613E
- US26/625
- US26D/626

SIZE:

Strike:  $1^{1}/8$ " x  $2^{3}/4$ " Latch Face:  $1^{1}$  x  $3^{3}/8$ 

WEIGH

#### MATERIAL:

Cast Brass

#### FASTENERS:

Body: 2 ea. #8 x  $^{3}/_{4}$ " Flat Head Combo Screws Strike: 2 ea. #8 x  $^{3}/_{4}$ " Flat Head Combo Screws

#### **FEATURES:**

- Solid nylon roller for durable silent operation
- Simple adjustment for roller projection

300 Main Street

Rockwood, Pennsylvania 15557 P: 800.458.2424 • F: 800.922.9212

www.rockwoodmfg.com • orders.rockwood@assaabloy.com