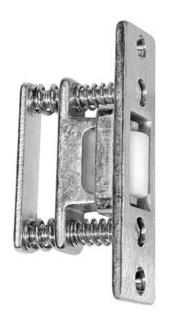

## Rockwood 592 - Roller Latch

### Available Finishes:

- US3/605
- US4/606
- US10/612
- US10B/61<sup>2</sup>
- US10BE/613E
- US26/625
- US26D/626

SIZE:

Strike:  $1^{1}/8$ " x  $2^{3}/4$ " Latch Face:  $1^{1}$  x  $3^{3}/8$ 

WEIGH

#### MATERIAL:

Cast Brass

#### FASTENERS:

Body: 2 ea. #8 x  $^{3}/_{4}$ " Flat Head Combo Screws Strike: 2 ea. #8 x  $^{3}/_{4}$ " Flat Head Combo Screws

#### **FEATURES:**

- Solid nylon roller for durable silent operation
- Simple adjustment for roller projection

300 Main Street

Rockwood, Pennsylvania 15557 P: 800.458.2424 • F: 800.922.9212

www.rockwoodmfg.com • orders.rockwood@assaabloy.com