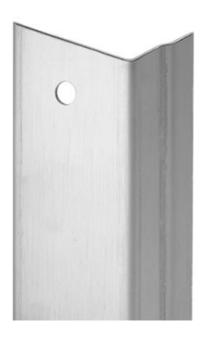

## Rockwood 308 - Overlapping Door Edges

#### MATERIAL:

.050" Brass, Bronze, Stainless Steel

#### **OPTIONS:**

- UL fire rated listed for stainless steel, brass and bronze. For use on wood or plastic faced fire doors rated up to and including 1 1/2" hours or hollow metal, steel covered, composite type fire doors rated up to and including 3 hours. Specify UL when ordering (308-UL)
- Cutouts for flush bolts, lock strikes, locks, and hinges (see worksheets on pages C10-C11 or C13-C15 for details on how to order)