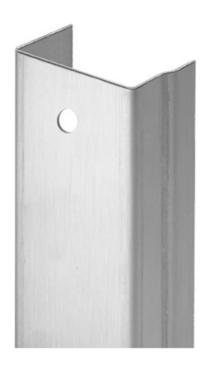

## Rockwood 310BS - Overlapping Door Edges

#### MATERIAL:

.050" Brass, Bronze, Stainless Steel

#### **FASTENER:**

#6 x 5/8" Flat Head Sheet Metal Screws

#### **ORDERING:**

Specify any length (standard length is 42"). Specify wood or metal door

#### **OPTIONS:**

- UL fire rated listed for stainless steel, brass and bronze. For use on wood or plastic faced fire doors rated up to and including 1  $\frac{1}{2}$  hours or hollow metal, steel covered, composite type fire doors rated up to and including 3 hours. Specify UL when ordering (310BS-UL)
- Cutouts for flush bolts, lock strikes, locks, and hinges (see worksheets on pages C10-C11 or C13-C15 for details on how to order)