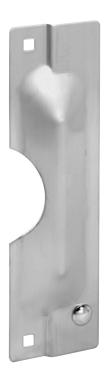

## Rockwood 320CL - Latch Protector

#### **FEATURES:**

- Jamb pin prevents prying of door. Non-handed
- Notched for  $2^{1/2}$ "  $3^{1/4}$ " diameter rose on cylindrical lockset