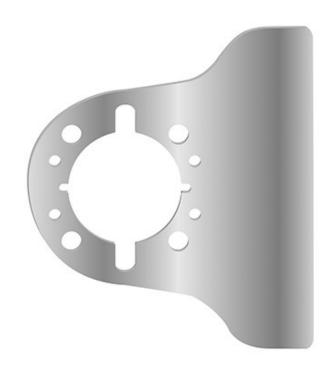

# Rockwood 330 - Anti-Vandal Latch Protector

# Available Finishes: • US10BE/613E • US32D/630 SIZE: 5 3/8" x 6" Thickness: .090" WEIGHT: 1.8 lbs.

### MATERIAL:

.090" Stainless Steel

### FEATURES:

- Protects cylindrical locks from forced entry and vandalism
- Fast and simple installation
- Non-handed
- Attractive appearance
- Cylindrical Lock Type