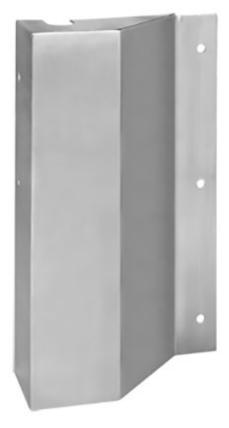

# Rockwood BFLG10 - Latch Guard Cover 10" Length

## **OPTIONS:**

Made to order sizes available

door deflects traffic safely away. It meets ADA requirements for a "smooth bottom door surface". The BFLG is available in 10", 12", and 16"

The latch guard cover (BFLG) is made of .050" material and is designed with a 45° ramp which when placed over the latch at the base of the lengths and most architectural finishes. Machine screws are provided.