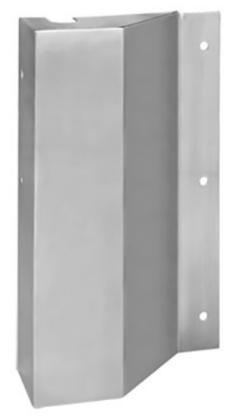

## Rockwood BFLG16 - Latch Guard Cover 16" Length

**Specifications:** 

MATERIAL: .050" Stainless Steel

FASTENERS: #8-32 x <sup>3</sup>/4" Oval Head Machine Screws; Wood Screws available on request

ORDERING: Specify handing

**OPTIONS:** 

Made to order sizes available

The latch guard cover (BFLG) is made of .050" material and is designed with a 45° ramp which when placed over the latch at the base of the door deflects traffic safely away. It meets ADA requirements for a "smooth bottom door surface". The BFLG is available in 10", 12", and 16" lengths and most architectural finishes. Machine screws are provided.