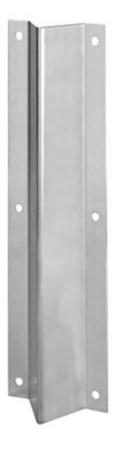

### Rockwood BFRC12 - Vertical Rod Cover 12" Length

#### **OPTIONS:**

Made to order sizes available

The vertical rod cover (BFRC) is a sturdy channel made of .050" stainless steel (other finishes available) designed to fit over the vertical rod, protecting it from damage caused by carts, gurneys, etc. It is available in 12" and 24" lengths. Mounting is with sheet metal screws.