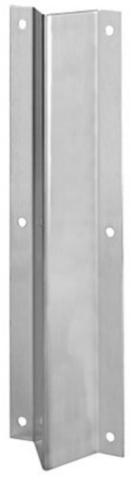

# Available Finishes: • US3/605 • US10/612 • US10B/613 • US10BE/613E • US32D/630 HEIGHT: 24" WEIGHT: 1.8 lbs. WIDTH: 3 1/4" PROJECTION: 1 5/8"

### MATERIAL:

.050" Brass, Bronze, Stainless Steel

## **FASTENERS:**

#6 x 5/8" Oval Head Sheet Metal Screws

## **OPTIONS:**

Made to order sizes available

The vertical rod cover (BFRC) is a sturdy channel made of .050" stainless steel (other finishes available) designed to fit over the vertical rod, protecting it from damage caused by carts, gurneys, etc. It is available in 12" and 24" lengths. Mounting is with sheet metal screws.