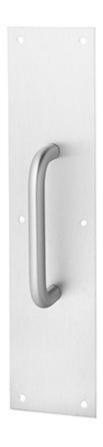

# Rockwood 107 x 70B - $3\frac{1}{2}$ " x 15" Pull Plate

# **Specifications:**

## MATERIAL:

Aluminum, Brass, Bronze, or Stainless Steel

### **FASTENERS:**

 $^{\#}6 \times ^{5}/8$ " Oval Head Sheet Metal Screws;  $^{1}/4$ "-20 x 2  $^{1}/4$ " Thru Bolt & Finish Washer (standard 1  $^{3}/4$ " door)

- Barrier Free available in 2 1/2" clearance use BF prefix when ordering (BF107 x 70B)
- Advise if door thickness is other than 1 3/4"
- Mounting selections for standard duty 1/4"-20 can be viewed under Mounting Details at www.rockwoodmfg.com