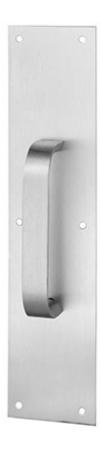

# Rockwood 126 x 70B - 3 $\frac{1}{2}$ " x 15" Pull Plate

### MATERIAL:

Aluminum, Brass, Bronze, or Stainless Steel

### **FASTENERS:**

#6 x 5/8" Oval Head Sheet Metal Screws; 1/4"-20 x 2 1/4" Thru Bolt & Finish Washer (standard 1 3/4" door)

### **OPTIONS:**

- Advise if door thickness is other than 1 3/4"
- Mounting selections for standard duty 1/4"-20 can be viewed under Mounting Details at www.rockwoodmfg.com
- Heavy bevel available, specify HVBEV