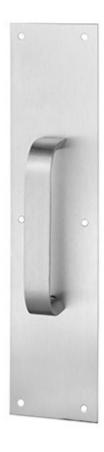

## Rockwood 126 x 70C - 4" x 16" Pull Plate

### **Specifications:**

#### MATERIAL:

Aluminum, Brass, Bronze, or Stainless Steel