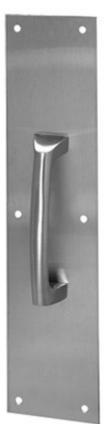

## Rockwood 137 x 70B - 3 <sup>1</sup>/2" x 15" Pull Plate

#### MATERIAL:

Brass or Stainless Steel

#### FASTENERS:

#6 x <sup>5</sup>/8" Oval Head Sheet Metal Screws; 1/4"-20 x 2 1/4" Thru Bolt & Finish Washer (standard 1 3/4" door)