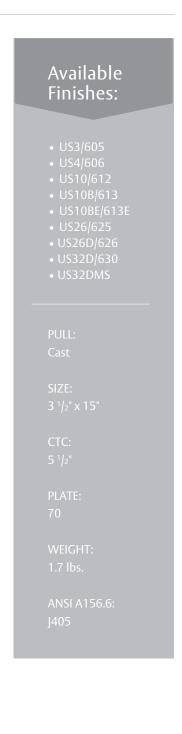

### **Specifications:**

#### MATERIAL:

Brass or Stainless Steel

#### FASTENERS:

#6 x <sup>5</sup>/8" Oval Head Sheet Metal Screws; 1/4"-20 x 2 1/4" Thru Bolt & Finish Washer (standard 1 3/4" door)

#### **OPTIONS:**

- Advise if door thickness is other than 1 <sup>3</sup>/<sub>4</sub>"
- Mounting selections for standard duty 1/4"-20 can be viewed under
- Mounting Details at www.rockwoodmfg.com

300 Main Street Rockwood, Pennsylvania 15557 P: 800.458.2424 • F: 800.922.9212 www.rockwoodmfg.com • orders.rockwood@assaabloy.com