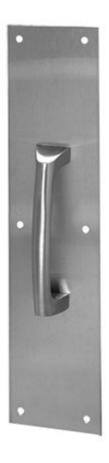

# Rockwood 137 x 70C - 4" x 16" Pull Plate

# Available Finishes: • US3/605 • US4/606 • US10/612 • US10BE/613E • US26/625 • US26D/626 • US32D/630 • US32DMS PULL: Cast SIZE: 4" x 16" CTC: 5 1/2" PLATE: 70 WEIGHT:

300 Main Street

Rockwood, Pennsylvania 15557 P: 800.458.2424 • F: 800.922.9212