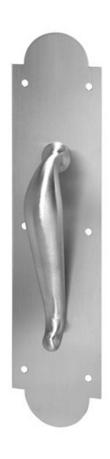

# Rockwood 147 x 76B - 3 1/2" x 15" Pull Plate

# Available Finishes: US3/605 US4/606 US10/612 US10B/613 US10BE/613E US26/625 US26D/626 PULL: Cast SIZE: 3 1/2" x 15" CTC: 6" PLATE: 76 WEIGHT: 2.1 lbs. ANSI A156.6:

300 Main Street

Rockwood, Pennsylvania 15557 P: 800.458.2424 • F: 800.922.9212