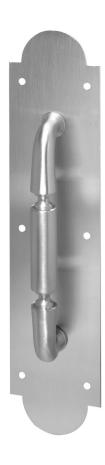

# Architectural Door Accessories

# ASSA ABLOY

The global leader in door opening solutions

## Rockwood 148 x 76C - 4" x 16" Pull Plate



# **Specifications:**

### MATERIAL:

**Cast Brass** 

### **FASTENERS:**

 $^{\#}6 \times ^{5}/8$ " Oval Head Sheet Metal Screws;  $^{1}/_{4}$ "-20 x 2  $^{1}/_{4}$ " Thru Bolt & Finish Washer (standard 1  $^{3}/_{4}$ " door)

### **OPTIONS:**

- Advise if door thickness is other than 1 3/4"
- Mounting selections for standard duty 1/4"-20 can be viewed under Mounting Details at www.rockwoodmfg.com

# Available Finishes:

300 Main Street

Rockwood, Pennsylvania 15557 P: 800.458.2424 • F: 800.922.9212

www.rockwoodmfg.com • orders.rockwood@assaabloy.com