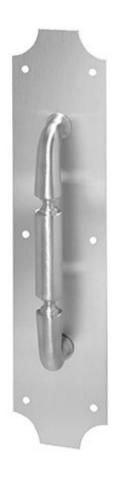

# Architectural Door Accessories

## ASSA ABLOY

The global leader in door opening solutions

# Rockwood 148 x 77B - 3 1/2" x 15" Pull Plate



# **Specifications:**

### MATERIAL:

**Cast Brass** 

### **FASTENERS:**

#6 x 5/8" Oval Head Sheet Metal Screws; 1/4"-20 x 2 1/4" Thru Bolt & Finish Washer (standard 1 3/4" door)

### **OPTIONS:**

- Advise if door thickness is other than 1 3/4"
- Mounting selections for standard duty 1/4"-20 can be viewed under Mounting Details at www.rockwoodmfg.com

# Available Finishes:

300 Main Street

Rockwood, Pennsylvania 15557 P: 800.458.2424 • F: 800.922.9212

www.rockwoodmfg.com • orders.rockwood@assaabloy.com