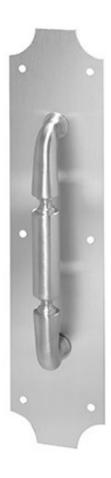

# Architectural Door Accessories

# ASSA ABLOY

The global leader in door opening solutions

# Rockwood 148 x 77C - 4" x 16" Pull Plate



# **Specifications:**

### MATERIAL:

**Cast Brass** 

### **FASTENERS:**

#6 x 5/8" Oval Head Sheet Metal Screws; 1/4"-20 x 2 1/4" Thru Bolt & Finish Washer (standard 1 3/4" door)

### **OPTIONS:**

- Advise if door thickness is other than 1 3/4"
- Mounting selections for standard duty 1/4"-20 can be viewed under Mounting Details at www.rockwoodmfg.com

# Available Finishes:

300 Main Street

Rockwood, Pennsylvania 15557 P: 800.458.2424 • F: 800.922.9212

www.rockwoodmfg.com • orders.rockwood@assaabloy.com