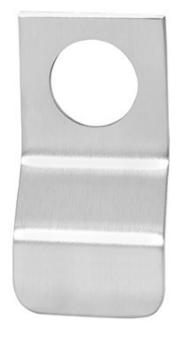

## Rockwood 90 - Cylinder Pull

## Specifications:

#### MATERIAL:

.125" Aluminum, Brass, Bronze, or Stainless Steel

#### **FASTENERS:**

Cylinder ring and self-adhesive mounting

#### **OPTIONS:**

No cylinder hole — screw mounted, order No. 90B

## Available Finishes:

- US3/605
- US4/606
- US10/612
- US10B/613
- US10BE/613E
- US26/625
- US26D/626
- US201/02
- HCSSD/esc
- LIS32DMS

7" x 3 3/4

OPENING

PROJECTION:

WEIGHT:

ANSI A156.6

300 Main Street