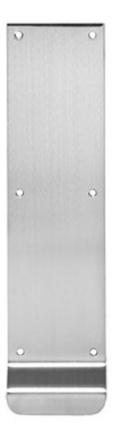

# Rockwood 92-RKW - Combination Push Pull Plates

# Available Finishes: • US3/605 • US4/606 • US10/612 • US10B/613 • US26/625 • US26/625 • US28/628 • US32D/630 • US32DMS SIZE: 4" x 15 3/4" PROJECTION: 1" WEIGHT: 2.2 lbs. ANSI A156.6: J303