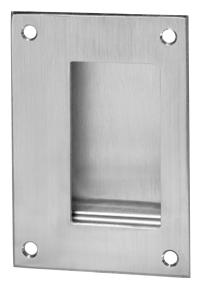

# Rockwood 94BTB - Flush Pull

### MATERIAL:

.125" Brass, Bronze, Stainless Steel

### **FASTENERS:**

#8-32 x <sup>3</sup>/<sub>4</sub>" Oval Head Machine Screws with sleeves Type 10

# Available Finishes: US3/605 US4/606 US10/612 US10B/613E US10BE/613E US26/625 US26D/626 US32D/630 US32D/630 US32DMS US32DMS US32DMS US32D316 US32316 SIZE: 31/2" x 5" GRIP OPENING: 13/4" x 31/8" DEPTH: 13/4"