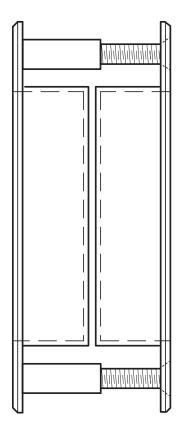

## Rockwood 94P x 94L - Flush Pull Set

#### **FASTENERS:**

 $^{1}/_{4}$ "-20 x 1  $^{1}/_{2}$ " Thru Bolt (Standard 1  $^{3}/_{4}$ " door)