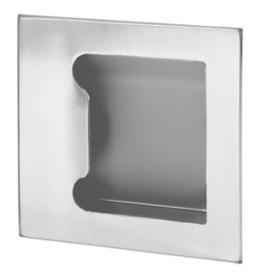

## Rockwood BF97L - Barrier Free Flush Pulls

#### **FEATURES:**

ADA flush pull

## Available Finishes:

- US3/605
- · US4/606
- US10/61
- US10B/613
- US10RF/613F
- US26/625
- US26D/626
- US32D/630
- US32DM:

SIZE

5" x !

GRIP OPENING

DEPTH

7/8"

WEIGHT: 1.0 lbs.