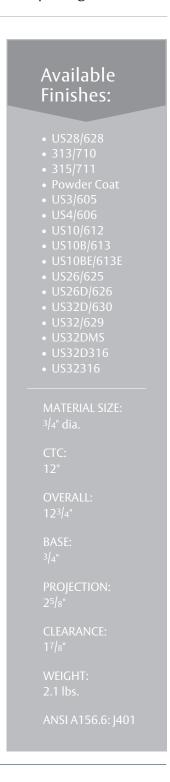

### Specifications:

#### **OPTIONS:**

- Back to back mounting in pairs use BTB suffix and mounting type number (109BTB5)
- Concealed mounting single pulls use C suffix and mounting type number (109C6)
- Advise if door thickness is other than 1<sup>3</sup>/4"
- Mounting selections for standard duty 1/4"-20 can be viewed at www.rockwoodmfg.com
- 2<sup>1</sup>/<sub>2</sub>" Barrier Free clearance use BF prefix (BF109)