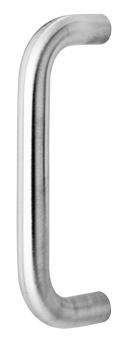

## Rockwood 109 - Door Pull

#### MATERIAL:

Aluminum, Brass, Bronze, Stainless Steel

#### FASTENER:

1/4"-20 x 21/4" thru bolt & finish washer (standard 13/4" door)