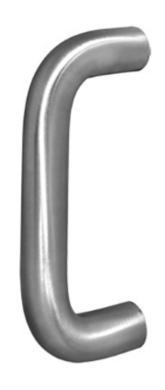

## Rockwood 110-6SP - Security Door Pull

#### MATERIAL:

Stainless Steel

#### **FASTENER:**

3/8"-16 Hex Head Machine Screws with nylon patch

#### **FEATURES:**

For use on security hollow metal doors with reinforcing plate and access hole cover plate with TORX - security torx screws — all to be supplied by door manufacturer

Available Finishes:

US10BE/613E
US32D/630

MATERIAL SIZE:
1" dia.

CTC:
6"

OVERALL:
7"

BASE:
1"

PROJECTION:
3"

CLEARANCE:
2"

WEIGHT:
2.4 lbs.