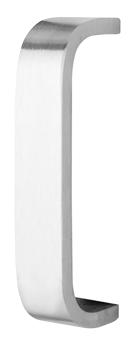

## Rockwood 122-RKW - Door Pull

#### MATERIAL:

Aluminum, Brass, Bronze, Stainless Steel

# Available Finishes:

- US28/628
- US3/605
- US4/606
- US10/612
- US10B/613
- US10BF/613
- US26/625
- US26D/626
- 118330/830
- HZ35DWZ

MATERIAL SIZE:

CTC

OVERALL:

PROJECTION:

CLEARANCE:

WEIGHT: