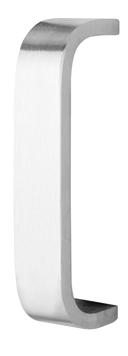

## Rockwood 123 - Door Pull

## Available Finishes:

- US10BE/613E
- US28/628
- US32D/630
- US32DMS

MATERIAL SIZE:

CTC

8"

OVERALL:

PROJECTION

2'

CLEARANCE

15/8

WEIGHT: 1.4.lbs

ANSI A156.6: 140

300 Main Street

Rockwood, Pennsylvania 15557 P: 800.458.2424 • F: 800.922.9212

www.rockwoodmfg.com • orders.rockwood@assaabloy.com