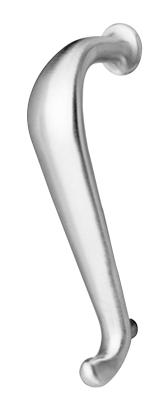

### Rockwood 147L - Door Pull

### **Specifications:**

MATERIAL:

**Cast Brass** 

#### FASTENER:

1/4"-20 x  $2^{1}/4$ " thru bolt & finish washer (standard  $1^{3}/4$ " door)

#### **OPTIONS:**

- Elliptical base plates available
- Advise if door thickness is other than 13/4"
- Mounting selections for standard duty 1/4"-20 can be viewed at www.rockwoodmfg.com

# Available Finishes:

- US3/605
- US4/606
- USTU/612
- US10B/613
- 0210BE/013
- US26/625
- US26D/626

CTC

12

OVERALL:

BASE:

PROJECTION

25/8"

CLEARANCE: 17/-"

WEIGHT

ANSI A156.6: I401

300 Main Street

Rockwood, Pennsylvania 15557 P: 800.458.2424 • F: 800.922.9212

www.rockwoodmfg.com • orders.rockwood@assaabloy.com