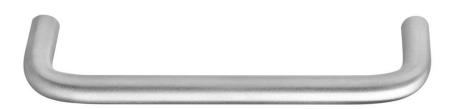

## Rockwood 850 - Solid Wire Pull

# Available Finishes:

- US3/605
- US4/606
- US10/612
- US10B/613
- US10BE/613I
- US26/625
- US26D/626

SIZE:

 $0^{5/16}$ 

PROJECTION:

 $1^{-1}/4$ 

CIC

 $2^{3}/_{4}$ 

WEIGHT:

3.4 lbs./2

ANSI A156.9 B02011