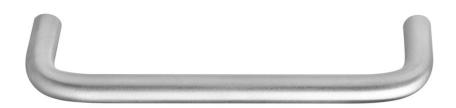

## Rockwood 851 - Solid Wire Pull

# Available Finishes:

- US3/605
- US4/606
- US10/612
- US10B/613
- US10BE/613E
- US26/625
- US26D/626

SIZE:

 $0^{5/16}$ 

PROJECTION:

 $1^{-1}/4$ 

CTC

3"