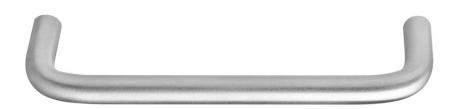

## Rockwood 853 - Solid Wire Pull

# Available Finishes:

- US3/605
- US4/606
- US10/612
- US10B/613
- US10BE/613E
- US26/625
- US26D/626

SIZE:

 $0^{5/16}$ 

PROJECTION:

 $1^{-1}/4$ 

CTC

4"

NEIGHT:

ANSI A156.9 B02011