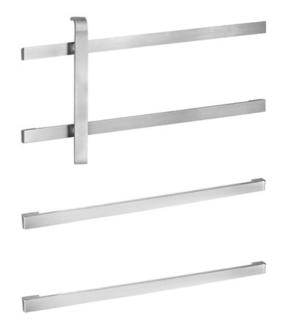

### Rockwood 30-PB - Push & Pull Bar Set

#### **MOUNTINGS:**

Metal & Wood Door: Type 3, Back to Back, 1/4"-20 Machine Screws