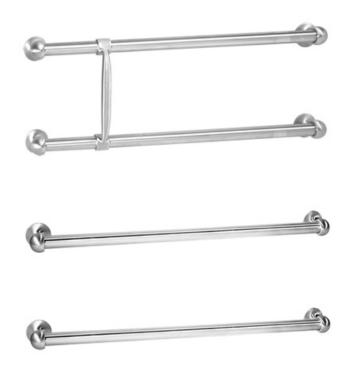

# Rockwood 52-PB - Push & Pull Bar Set

# Available Finishes: • US3/605 • US4/606 • US10/612 • US10B/613 • US10BE/613E • US26/625 • US26D/626 MATERIAL SIZE: Set consists of 1 #50-PB & 2 #51-PB WEIGHT: 30.9 lbs.