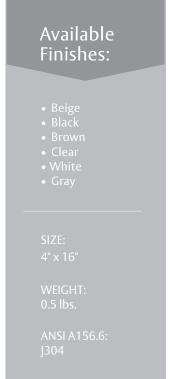

#### MATERIAL:

Plastic Laminate, Clear Plastic, Kydex®

### **ORDERING:**

Specify color and any other optional features

### **OPTIONS:**

- Custom sizes available upon request
- SA self-adhesive mounting: 1/16" double face foam tape (no screw holes on plate). Not available on Clear Plastic.
- Engraving on plates 4" wide or wider. Specify copy.
- Cylinder Cutouts (CFC) and Turn Knob Cutouts (CFTT)