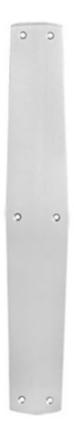

# Rockwood 87 - Push Plate - .125" Thick

# Available Finishes: • US3/605 • US4/606 • US4/606 • US10/612 • US10B/613 • US26/625 • US26D/626 • US28/628 • US32/629 • US32D/630 • US32DMS SIZE: 2 5/8" x 16" WEIGHT: 2.0 lbs. ANSI A156.6: J304