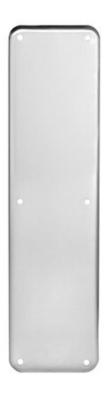

# Rockwood 86 - Push Plate - Standard Gauge (.050")

# Available Finishes: • US3/605 • US4/606 • US10/612 • US10B/613 • US10BE/613E • US26/625 • US26/625 • US28/628 • US32/629 • US32D/630 • US32DMS SIZE: 4" x 16" WEIGHT: 1.0 lbs. ANSI:

300 Main Street

Rockwood, Pennsylvania 15557 P: 800.458.2424 • F: 800.922.9212