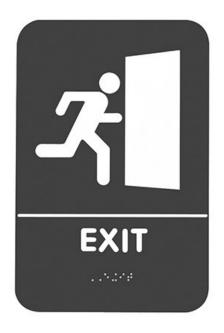

# Rockwood BFM682 - BFM Series ADA Molded Plastic Signs

#### MATERIAL:

Molded Plastic

#### **COLORS:**

5/8" White Lettering on choice of Blue or Black background

#### **FEATURES:**

- Raised lettering and Grade 2 Braille translation
- Meets ADAAG Section 4.30 requirements
- Economical molded plastic