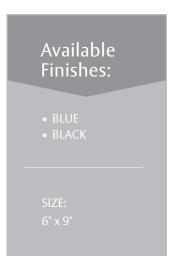

#### **COLORS:**

5/8" White Lettering on choice of Blue or Black background

#### **ORDERING:**

Specify product number and background color