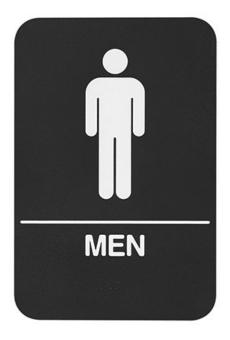

# Rockwood BFM684 - BFM Series ADA Molded Plastic Signs

#### MATERIAL:

Molded Plastic

#### **COLORS:**

5/8" White Lettering on choice of Blue or Black background

#### **FEATURES:**

- Raised lettering and Grade 2 Braille translation
- Meets ADAAG Section 4.30 requirements
- Economical molded plastic