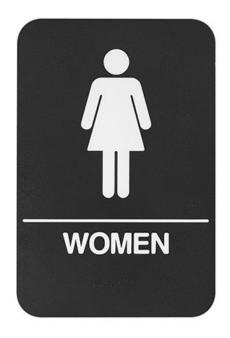

# Rockwood BFM685 - BFM Series ADA Molded Plastic Signs

#### MATERIAL:

Molded Plastic

#### **COLORS:**

5/8" White Lettering on choice of Blue or Black background

#### **FEATURES:**

- Raised lettering and Grade 2 Braille translation
- Meets ADAAG Section 4.30 requirements
- Economical molded plastic