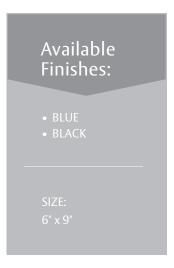

#### **COLORS:**

5/8" White Lettering on choice of Blue or Black background

#### **ORDERING:**

Specify product number and background color